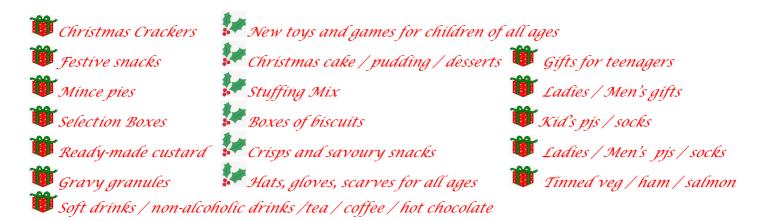

## Christmas Donations Wish List:

Thank you for your support.

Y6K and Mrs McManus